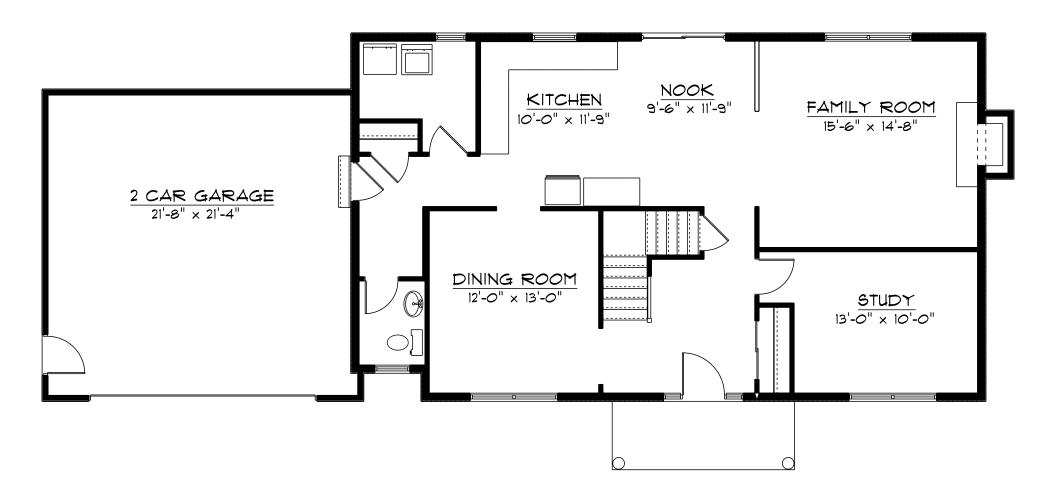

"REVERE" MODEL

Although all illustrations and specifications are believed to be correct at time of publication, accuracy cannot be guaranteed. The right is reserved to make changes, without notice or obligation. Illustrations are artist renderings: elevations, windows, doors and ceilings, etc. may vary or be optional at additional cost. Side-load garages shown are optional. This sheet is for illustrative purposes only. Square footage and room sizes are approximate.